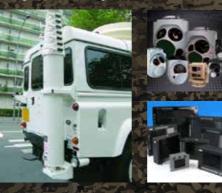

## Requirements

Masts and systems can be built and customised along to customer operational requirements and situations.

All our mast solutions are designed and manufactured to meet highest stability and rigidity from mechanical, hydraulic, pneumatic and manual deployment systems.

Fully integrated solution can be offered with Cameras, Radars, Data Links and software for command and control stations which can be fixed or in a mobility vehicle or on a trailer with the mast of any kind.

Long term product support and training are already well proven in many installations worldwide. All this is tailored with customers to reach the set requirements from the beginning to the end.

Any thermal or visible cameras in size and performance as needed for a successful mission, including all kind of associated equipment like monitors, recorders, data link, moving map, Laser Range Finder and GPS etc.