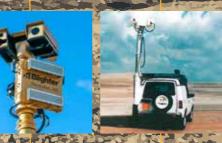

## Requirements

Masts and systems can be built and customised along to customer operational requirements and situations.

All our mast solutions are designed and manufactured to meet highest stability and rigidity from mechanical, hydraulic, pneumatic and manual deployment systems.

Fully integrated solution can be offered with Cameras, Radars, Data Links and software for command and control stations which can be fixed or in a mobility vehicle or on a trailer with the mast of any kind.