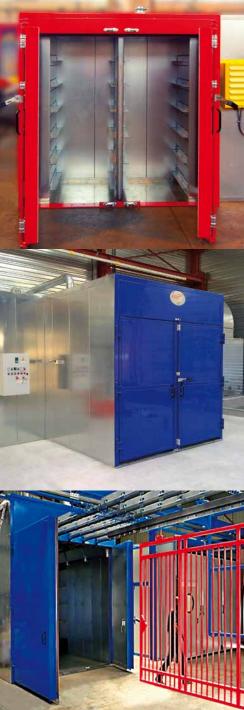

Eurotherm static ovens: robust construction and high value components for long and heavy use.

Powder painting boots Curing and dry ovens Aerial conveyors

The range includes ovens with electric heating, direct heating, combustion chamber and infrared models. Hanging conveyor with manual handling for transfer of parts in different process areas. Many components are available to build the better suitable solution to your needs.