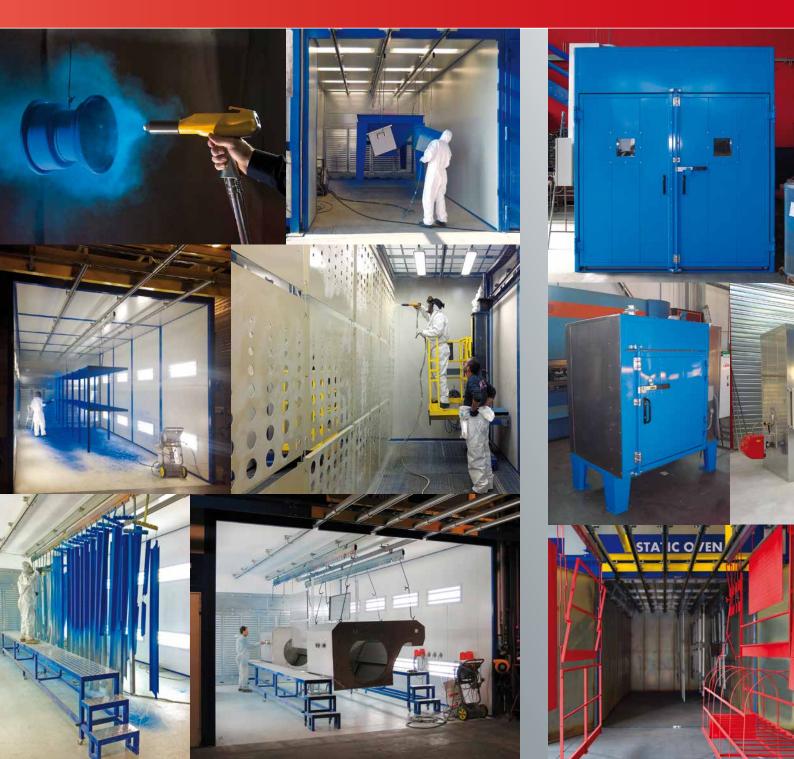

Eurotherm static ovens: robust construction and high value components for long and heavy use.

Powder painting boots Curing and dry ovens Aerial conveyors

The range includes ovens with electric heating, direct heating, combustion chamber and infrared models. Hanging conveyor with manual handling for transfer of parts in different process areas. Many components are available to build the better suitable solution to your needs.