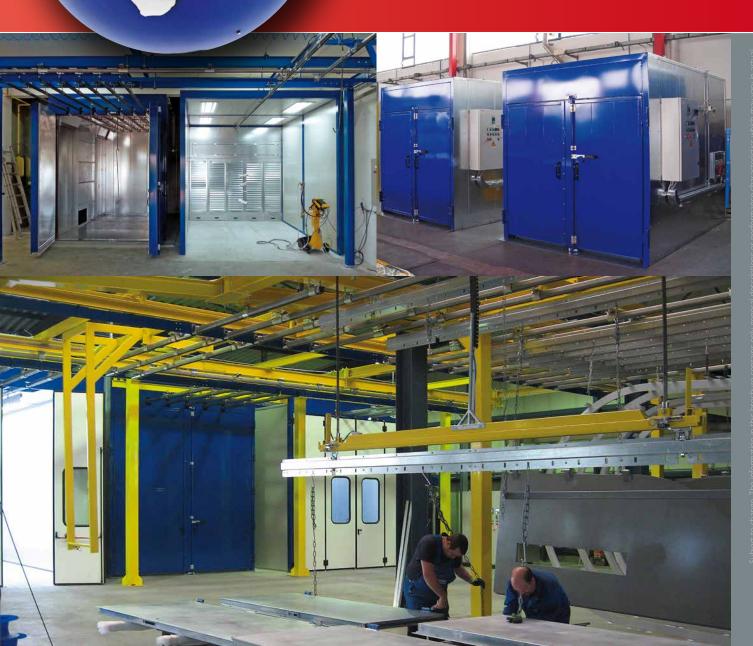

## Powder painting installations Designed to your specific needs

Eurotherm powder painting booths are designed to ensure versatility, modularity and efficiency. Our booths can be totally customized according to specific customer's requirements.

Eurotherm static ovens: robust construction and high value components for long and heavy use.

Powder painting boots Curing and dry ovens Aerial conveyors

The range includes ovens with electric heating, direct heating, combustion chamber and infrared models. Hanging conveyor with manual handling for transfer of parts in different process areas. Many components are available to build the better suitable solution to your needs.